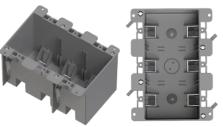

## **Two-Gang**

| Ctn | Dime    | Cu. In |       |         |  |
|-----|---------|--------|-------|---------|--|
| Qty | L       | W      | D     | Cu. III |  |
| 30  | 3-15/16 | 3-1/8  | 2-3/4 | 25      |  |

#### **Three-Gang**

| Ctn | Di   | Cu. In |      |        |  |
|-----|------|--------|------|--------|--|
| Qty | L    | W      | D    | Cu. In |  |
| 6   | 5.72 | 2.79   | 3.69 | 55     |  |

| Four-Gang |     |     |         |         |         |  |  |
|-----------|-----|-----|---------|---------|---------|--|--|
|           | Ctn | Di  | mensior | ns (in) | Cu. In  |  |  |
| •••••     | Qty | L   | W       | D       | Cu. III |  |  |
|           | 6   | 3.5 | 7.8     | 4.5     | 68      |  |  |
|           |     |     |         |         |         |  |  |