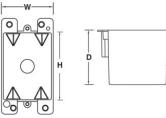

## Old Work Switch and Outlet Boxes

Our Old Work, cut-in switch and outlet boxes are designed for renovation and retrofit projects in residential and light commercial settings. These boxes feature secure mounting tabs for easy installation in existing walls. Compatible with all standard devices and switches, they offer convenience and adaptability.

- ETL Listed
- ETL 2 Hour Fire Rated for in-wall use
- Conforms to UL 514-C
- Secure mounting tabs
- Long lasting and cost saving

| Ctn<br>Qty | Dim   | Cu. In  |       |         |
|------------|-------|---------|-------|---------|
|            | L     | W       | D     | Cu. III |
| 50         | 4-1/8 | 2-15/16 | 3-5/8 | 20      |