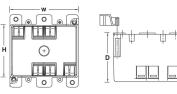

## **Two-Gang**

| Ctn | Dime    | Cu. In |       |         |  |
|-----|---------|--------|-------|---------|--|
| Qty | L       | W      | D     | Cu. III |  |
| 30  | 3-15/16 | 3-1/8  | 2-3/4 | 25      |  |