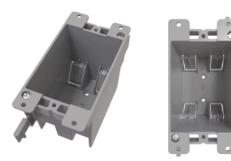

## Old Work Switch and Outlet Boxes

Our Old Work, cut-in switch and outlet boxes are designed for renovation and retrofit projects in residential and light commercial settings. These boxes feature secure mounting tabs for easy installation in existing walls. Compatible with all standard devices and switches, they offer convenience and adaptability.

- ETL Listed
- ETL 2 Hour Fire Rated for in-wall use
- Conforms to UL 514-C
- Secure mounting tabs
- Long lasting and cost saving

| Ctn<br>Qty | Dim   | Cu. In  |       |         |
|------------|-------|---------|-------|---------|
|            | L     | W       | D     | Cu. III |
| 50         | 4-1/8 | 2-15/16 | 3-5/8 | 20      |