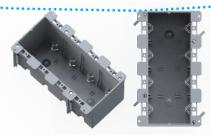

## Old Work Switch and Outlet Boxes

н

Our compact 8 cu in and 14 cu in One Gang Old Work, cut-in switch and outlet boxes are perfect for renovation and retrofit projects in residential and light commercial applications. These smaller boxes feature secure mounting tabs for easy installation in existing walls, making them ideal for tight spaces or when a shallow box is needed. Compatible with all standard devices and switches, they offer convenience and adaptability.

- ETL Listed
- ETL 2 Hour Fire Rated for in-wall use
- Conforms to UL 514-C
- Secure mounting tabs
- Compact Size
- Long lasting and cost saving

One-Gang

| Ctn<br>Qty | Dim   | Cu. In |       |         |
|------------|-------|--------|-------|---------|
|            | L     | W      | D     | Cu. III |
| 25         | 3-5/8 | 2-3/8  | 1-1/4 | 8       |

**One-Gang** 

| Ctn | Dim   | Cu. In |       |         |  |
|-----|-------|--------|-------|---------|--|
| Qty | L     | W      | D     | Cu. III |  |
| 50  | 4-1/8 | 2-1/4  | 2-3/4 | 14      |  |