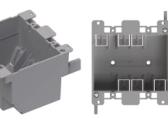

## Old Work Switch and Outlet Boxes

н

Our compact 8 cu in and 14 cu in One Gang Old Work, cut-in switch and outlet boxes are perfect for renovation and retrofit projects in residential and light commercial applications. These smaller boxes feature secure mounting tabs for easy installation in existing walls, making them ideal for tight spaces or when a shallow box is needed. Compatible with all standard devices and switches, they offer convenience and adaptability.

- ETL Listed
- ETL 2 Hour Fire Rated for in-wall use
- Conforms to UL 514-C
- Secure mounting tabs
- Compact Size
- Long lasting and cost saving

One-Gang

| Ctn<br>Qty | Dim   | Cu. In |       |         |
|------------|-------|--------|-------|---------|
|            | L     | W      | D     | Cu. III |
| 25         | 3-5/8 | 2-3/8  | 1-1/4 | 8       |

**One-Gang** 

| Ctn | Dim   | Cu. In |       |         |  |
|-----|-------|--------|-------|---------|--|
| Qty | L     | W      | D     | Cu. III |  |
| 50  | 4-1/8 | 2-1/4  | 2-3/4 | 14      |  |