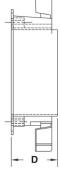

- ETL Listed
- ETL 2 Hour Fire Rated for in-wall use
- Conforms to UL 514-C
- Secure mounting tabs
- Compact Size
- Long lasting and cost saving

One-Gang

| Ctn<br>Qty | Dim   | Cu. In |       |         |
|------------|-------|--------|-------|---------|
|            | L     | W      | D     | Cu. III |
| 25         | 3-5/8 | 2-3/8  | 1-1/4 | 8       |

**One-Gang** 

| Ctn | Dim   | Cu. In |       |         |  |
|-----|-------|--------|-------|---------|--|
| Qty | L     | W      | D     | Cu. III |  |
| 50  | 4-1/8 | 2-1/4  | 2-3/4 | 14      |  |