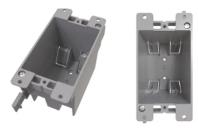

## Old Work Switch and Outlet Boxes

Our Old Work, cut-in switch and outlet boxes are designed for renovation and retrofit projects in residential and light commercial settings. These boxes feature secure mounting tabs for easy installation in existing walls. Compatible with all standard devices and switches, they offer convenience and adaptability.

- ETL Listed
- ETL 2 Hour Fire Rated for in-wall use
- Conforms to UL 514-C
- Secure mounting tabs
- Long lasting and cost saving

| Ctn<br>Qty | Dim   | Cu. In  |       |         |
|------------|-------|---------|-------|---------|
|            | L     | W       | D     | Cu. III |
| 50         | 4-1/8 | 2-15/16 | 3-5/8 | 20      |