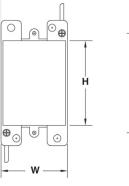

- ETL Listed
- ETL 2 Hour Fire Rated for in-wall use
- Conforms to UL 514-C
- Secure mounting tabs
- Long lasting and cost saving

| Ctn<br>Qty | Dim   | Cu. In  |       |         |
|------------|-------|---------|-------|---------|
|            | L     | W       | D     | Cu. III |
| 50         | 4-1/8 | 2-15/16 | 3-5/8 | 20      |

## **Two-Gang**

| Ctn | Dime    | Cu. In |       |         |  |
|-----|---------|--------|-------|---------|--|
| Qty | L       | W      | D     | Cu. III |  |
| 30  | 3-15/16 | 3-1/8  | 2-3/4 | 25      |  |

#### **Three-Gang**

| Ctn | Di   | Cu. In |      |        |  |
|-----|------|--------|------|--------|--|
| Qty | L    | W      | D    | Cu. In |  |
| 6   | 5.72 | 2.79   | 3.69 | 55     |  |

| Four-Gang |     |     |         |         |         |  |  |
|-----------|-----|-----|---------|---------|---------|--|--|
|           | Ctn | Di  | mensior | ns (in) | Cu. In  |  |  |
| •••••     | Qty | L   | W       | D       | Cu. III |  |  |
|           | 6   | 3.5 | 7.8     | 4.5     | 68      |  |  |
|           |     |     |         |         |         |  |  |