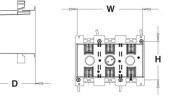

#### **Three-Gang**

| Ctn | Di   | Cu. In |      |        |  |
|-----|------|--------|------|--------|--|
| Qty | L    | W      | D    | Cu. In |  |
| 6   | 5.72 | 2.79   | 3.69 | 55     |  |

| Four-Gang |     |     |         |         |         |  |  |
|-----------|-----|-----|---------|---------|---------|--|--|
|           | Ctn | Di  | mensior | ns (in) | Cu. In  |  |  |
| •••••     | Qty | L   | W       | D       | Cu. III |  |  |
|           | 6   | 3.5 | 7.8     | 4.5     | 68      |  |  |
|           |     |     |         |         |         |  |  |