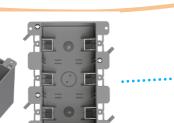

#### **Three-Gang**

| Ctn | Di   | Cu. In |      |        |  |
|-----|------|--------|------|--------|--|
| Qty | L    | W      | D    | Cu. In |  |
| 6   | 5.72 | 2.79   | 3.69 | 55     |  |

| Four-Gang |     |     |         |         |         |  |  |
|-----------|-----|-----|---------|---------|---------|--|--|
|           | Ctn | Di  | mensior | ns (in) | Cu. In  |  |  |
| •••••     | Qty | L   | W       | D       | Cu. III |  |  |
|           | 6   | 3.5 | 7.8     | 4.5     | 68      |  |  |
|           |     |     |         |         |         |  |  |