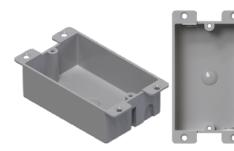

## Old Work Switch and Outlet Boxes

н

Our compact 8 cu in and 14 cu in One Gang Old Work, cut-in switch and outlet boxes are perfect for renovation and retrofit projects in residential and light commercial applications. These smaller boxes feature secure mounting tabs for easy installation in existing walls, making them ideal for tight spaces or when a shallow box is needed. Compatible with all standard devices and switches, they offer convenience and adaptability.

- ETL Listed
- ETL 2 Hour Fire Rated for in-wall use
- Conforms to UL 514-C
- Secure mounting tabs
- Compact Size
- Long lasting and cost saving

One-Gang

| Ctn<br>Qty | Dim   | Cu. In |       |         |
|------------|-------|--------|-------|---------|
|            | L     | W      | D     | Cu. III |
| 25         | 3-5/8 | 2-3/8  | 1-1/4 | 8       |

**One-Gang** 

| Ctn | Dim   | Cu. In |       |         |  |
|-----|-------|--------|-------|---------|--|
| Qty | L     | W      | D     | Cu. III |  |
| 50  | 4-1/8 | 2-1/4  | 2-3/4 | 14      |  |