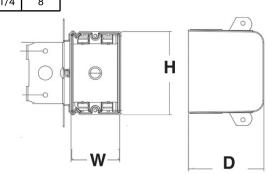

### **One-Gang**

| Ctn<br>Qty | Dim   | Cu. In |       |        |
|------------|-------|--------|-------|--------|
|            | L     | W      | D     | Cu. In |
| 25         | 3-5/8 | 2-3/8  | 1-1/4 | 8      |

## Two-Gang

| Ctn<br>Qty | Dimensions (in) |       |       | Cu. In |
|------------|-----------------|-------|-------|--------|
|            | L               | W     | D     | Cu. In |
| 25         | 3-5/8           | 2-3/8 | 1-1/4 | 8      |

### Three-Gang

|     | Ctn | Dimensions (in) |       |   | Curles |  |
|-----|-----|-----------------|-------|---|--------|--|
| ••• | Qty | L               | W     | D | Cu. In |  |
|     | 16  | 7-1/2           | 4-3/4 | 3 | 49     |  |
|     |     |                 |       |   |        |  |