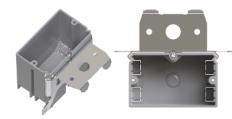

#### New Work Adjustable Switch and Outlet Boxes

Our Adjustable Work, switch, and outlet boxes are perfect for both new construction and retrofit projects in residential and light commercial settings. Featuring a vertical mount adjustable bracket, these boxes allow for precise depth adjustments to accommodate various drywall thicknesses and wall finishes. This makes them an ideal solution when wall coverings have already been installed. Compatible with all standard devices and switches, they provide maximum flexibility and ease of use.

- ETL Listed
- ETL 2 Hour Fire Rated for in-wall use
- Conforms to UL 514-C
- Adjustable depth settings
- Nails and mounting hardware
- Long lasting and cost saving