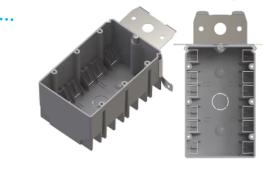

#### New Work Adjustable Switch and Outlet Boxes

Our Adjustable Work, switch, and outlet boxes are perfect for both new construction and retrofit projects in residential and light commercial settings. Featuring a vertical mount adjustable bracket, these boxes allow for precise depth adjustments to accommodate various drywall thicknesses and wall finishes. This makes them an ideal solution when wall coverings have already been installed. Compatible with all standard devices and switches, they provide maximum flexibility and ease of use.

- ETL Listed
- ETL 2 Hour Fire Rated for in-wall use
- Conforms to UL 514-C
- Adjustable depth settings
- Nails and mounting hardware
- Long lasting and cost saving