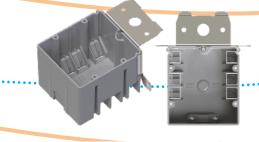

#### New Work Adjustable Switch and Outlet Boxes

Our Adjustable Work, switch, and outlet boxes are perfect for both new construction and retrofit projects in residential and light commercial settings. Featuring a vertical mount adjustable bracket, these boxes allow for precise depth adjustments to accommodate various drywall thicknesses and wall finishes. This makes them an ideal solution when wall coverings have already been installed. Compatible with all standard devices and switches, they provide maximum flexibility and ease of use.

- ETL Listed
- ETL 2 Hour Fire Rated for in-wall use
- Conforms to UL 514-C
- Adjustable depth settings
- Nails and mounting hardware
- Long lasting and cost saving