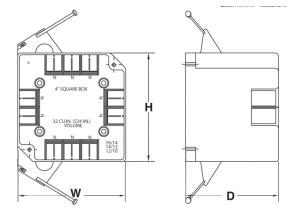

#### **Square**

| Ctn | Dii | Dimensions (in) |       |        |
|-----|-----|-----------------|-------|--------|
| Qty | L   | W               | D     | Cu. In |
| 50  | 4   | 4               | 2-5/8 | 32     |