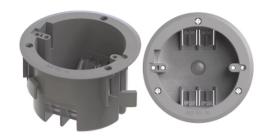

### Old Work Ceiling Boxes

Our Old Work Ceiling Boxes are specifically designed for renovation and retrofit projects in residential and light commercial settings. These boxes are perfect for installing ceiling fixtures, fans, and other overhead electrical devices in existing ceilings. Featuring secure mounting tabs, they allow for easy installation without the need to access the joists, making them an ideal solution for retrofit applications.

- ETL Listed
- ETL 2 Hour Fire Rated for in-wall and ceiling use
- Conforms to UL 514-C
- Secure mounting tabs
- Long lasting and cost saving

#### **Ceiling**

| Ctn Qty | Dimensions (in) |       | (0 1)    |
|---------|-----------------|-------|----------|
|         | Diameter        | Depth | (Cu. In) |
| 75      | 4-1/4           | 2-1/3 | 18       |