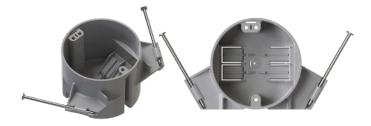

## New Work Ceiling Boxes

Our Nail-On Ceiling Boxes are designed for secure and efficient installation in residential and light commercial projects. These boxes are ideal for mounting ceiling fixtures, fans, and other overhead electrical devices. Each box comes with pre-installed nails angled for secure attachment to ceiling joists, ensuring stability and ease of installation.

### Old Work Ceiling Boxes

Our Old Work Ceiling Boxes are specifically designed for renovation and retrofit projects in residential and light commercial settings. These boxes are perfect for installing ceiling fixtures, fans, and other overhead electrical devices in existing ceilings. Featuring secure mounting tabs, they allow for easy installation without the need to access the joists, making them an ideal solution for retrofit applications.