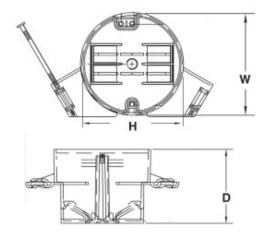

### **Ceiling**

| Ctn Qty | Dimensions (in) |       | (C), Im) |
|---------|-----------------|-------|----------|
|         | Diameter        | Depth | (Cu. In) |
| 75      | 3               | 2-3/4 | 18       |
| 75      | 4               | 2-1/4 | 20       |

#### **Ceiling**

| Ctn Qty | Dimensions (in) |       | (0 1)    |
|---------|-----------------|-------|----------|
|         | Diameter        | Depth | (Cu. In) |
| 75      | 4-1/4           | 2-1/3 | 18       |