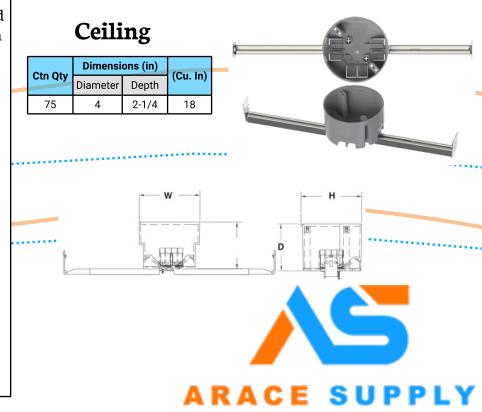

#### Adjustable Hanger Ceiling Boxes

Our Adjustable Hanger Ceiling Boxes are designed for versatile installation in both new construction and retrofit projects. These boxes feature an adjustable hanger system that allows for precise positioning and depth adjustment to accommodate varying ceiling thicknesses and fixture requirements. Bar adjusts between 18-1/4" to 26-3/4" Ideal for mounting ceiling fixtures, fans, and other overhead devices, they provide a flexible and secure solution for any ceiling installation..

- ETL Listed
- ETL 2 Hour Fire Rated for in-wall and ceiling use
- Conforms to UL 514-C
- Grounding lug attached
- Adjustable hanger system
- Sturdy construction
- Long lasting and cost saving